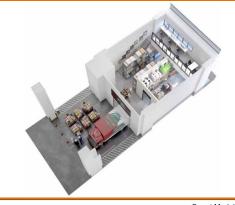

# **COMMERCIAL - FACTORY (B2)** 1,765SQFT (164SQM) / CALL FOR PRICE!

Smart Module

## COMMERCIAL - FACTORY (B2

10, MANDAI ESTATE, ADMIRALTY, WOODLANDS,

**SINGAPORE 729907** 

SGLD54885392 ■ LISTING ID: ■ TENURE: FREEHOLD ■ TITLE:

N/A

■ SIZE BUILT-UP: 1,765SQFT (164SQM) SIZE LAND: 1.496AC (0.605HA)

# SMARTFOOD@MANDAI